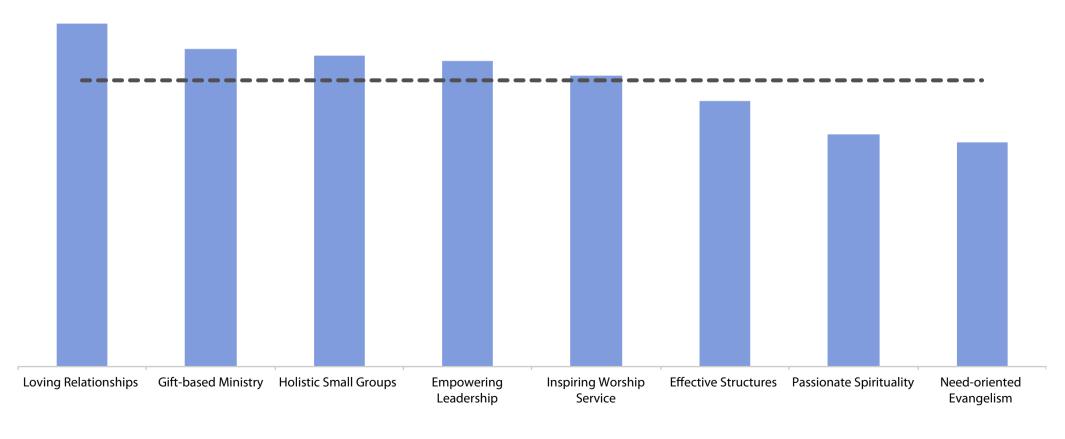

### AL0704/5 Oldberrow St Mary & Morton Bagot Holy Trin

May 2023

| Change in |      | Themes            |                            | Quality Characteristics   |      | Change in |
|-----------|------|-------------------|----------------------------|---------------------------|------|-----------|
| rank      | Rank |                   | Comes more naturally to us |                           | Rank | rank      |
| +7        | 1    | pastoral care     | •                          |                           |      |           |
| -1        | 2    | joy               | <b>1</b>                   | Loving Relationships      | 1    | 0         |
| 0         | 3    | affirmation       |                            |                           |      |           |
|           | 4    | learning          |                            |                           |      |           |
|           | 5    | releasing         |                            | Gift-based Ministry       | 2    |           |
|           | 6    | inspiration       |                            | *                         |      |           |
|           | 7    | welcoming         |                            |                           |      |           |
|           | 8    | multiplication    |                            | Holistic Small Groups     | 3    |           |
|           | 9    | teamwork          |                            | ·                         |      |           |
|           | 10   | compassion        |                            |                           |      |           |
|           | 11   | good organisation |                            | Empowering Leadership     | 4    |           |
|           | 12   | accountability    |                            |                           |      |           |
|           | 13   | creativeness      |                            |                           |      |           |
|           | 14   | nurture           |                            | Inspiring Worship Service | 5    |           |
|           | 15   | God-consciousness |                            |                           |      |           |
|           | 16   | vision            |                            |                           |      |           |
|           | 17   | intimacy          |                            | Effective Structures      | 6    |           |
|           | 18   | prayer            |                            |                           |      |           |
|           | 19   | faith-stretching  |                            |                           |      |           |
|           | 20   | everyday-faith    |                            | Passionate Spirituality   | 7    |           |
|           | 21   | reconciliation    | _                          |                           |      |           |
| +2        | 22   | self-awareness    |                            | Need-oriented             |      |           |
| -3        | 23   | relevance         | •                          |                           | 8    | -1        |
| -6        | 24   | hope              |                            | Evangelism                |      |           |
|           |      |                   | Comes less naturally to us |                           |      |           |

# what is the experience of our church?

■ ■ ■ ■ Our church's overall average