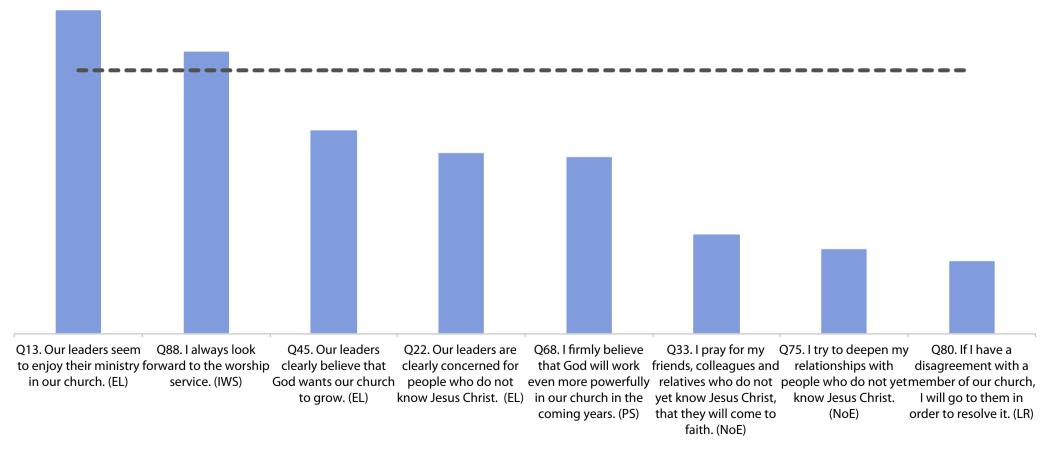

|      |                   | Comes less naturally to us |                           |      |           |

# what is the experience of our church?

■ ■ ■ ■ Our church's overall average





# As a church, what is our experience of pastoral care?





problems. (HSG)

(NoE)



# As a church, what is our experience of joy?





# As a church, what is our experience of affirming?





### As a church, what is our experience of self-awareness?

Out of 24 themes, this one ranks number 22 Our church's overall average





## As a church, what is our experience of relevance?

Out of 24 themes, this one ranks number 23

■ ■ ■ Our church's overall average





## As a church, what is our experience of hope?

Out of 24 themes, this one ranks number 24

■ ■ ■ ■ Our church's overall average







#### **Our current challenges**

**Faith** 

Need-oriented Evangelism

hope

relevance

self-awareness

"Opening the front door"



Beyond reasonable doubt, which of the above do you personally need to explore further for the sake of your church?

www.ncdchurchsurvey.org/cycle-starters