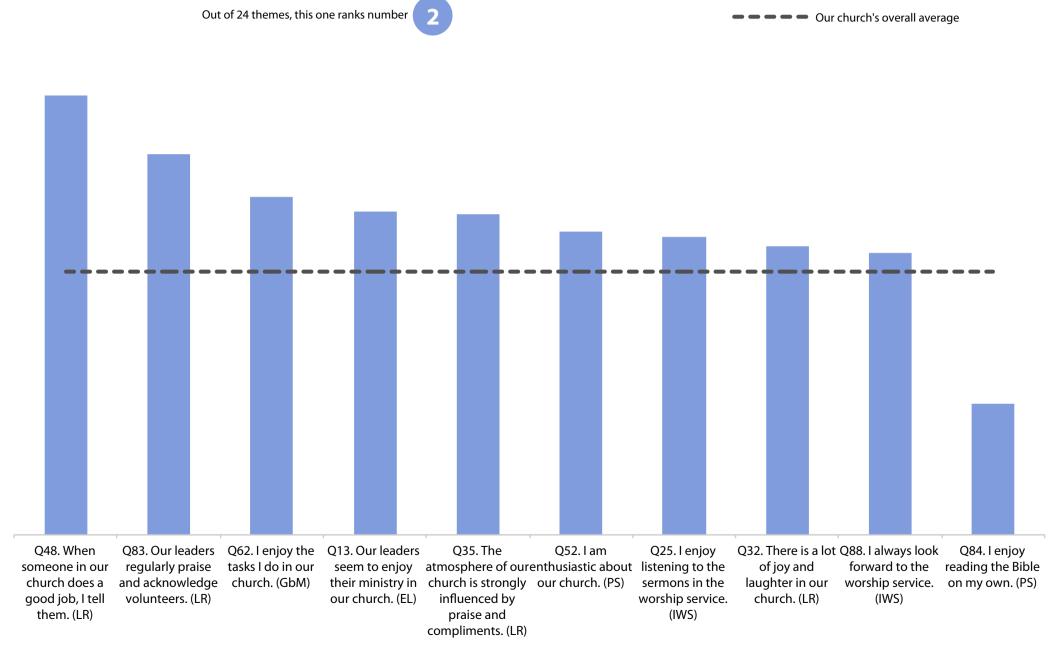

| 21   | reconciliation    | _                          |                           |      |           |
| +2        | 22   | self-awareness    |                            | Need-oriented             |      |           |
| -3        | 23   | relevance         | •                          |                           | 8    | -1        |
| -6        | 24   | hope              |                            | Evangelism                |      |           |
|           |      |                   | Comes less naturally to us |                           |      |           |

# what is the experience of our church?

■ ■ ■ ■ Our church's overall average





# As a church, what is our experience of pastoral care?





problems. (HSG)

(NoE)



# As a church, what is our experience of joy?





# As a church, what is our experience of affirming?





### As a church, what is our experience of self-awareness?

Out of 24 themes, this one ranks number 22 Our church's overall average





## As a church, what is our experience of relevance?

Out of 24 themes, this one ranks number 23

■ ■ ■ Our church's overall average





## As a church, what is our experience of hope?

Out of 24 themes, this one ranks number 24

■ ■ ■ ■ Our church's overall average







#### **Our current challenges**

**Faith** 

Need-oriented Evangelism

hope

relevance

self-awareness

"Opening the front door"



Beyond reasonable doubt, which of the above do you personally need to explore further for the sake of your church?

www.ncdchurchsurvey.org/cycle-starters