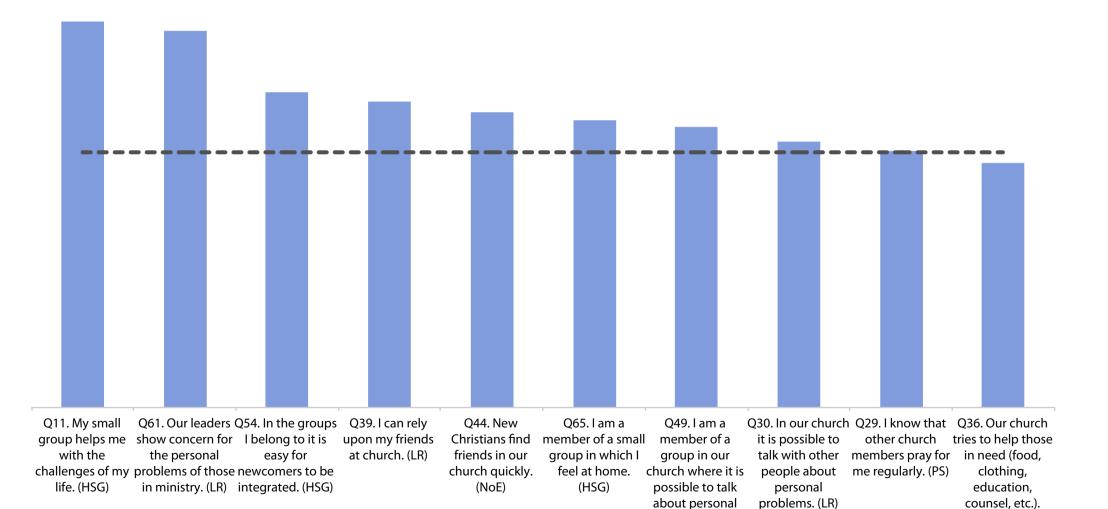

| Passionate Spirituality   | 7    |           |
|           | 21   | reconciliation    | _                          |                           |      |           |
| +2        | 22   | self-awareness    |                            | Need-oriented             |      |           |
| -3        | 23   | relevance         | •                          |                           | 8    | -1        |
| -6        | 24   | hope              |                            | Evangelism                |      |           |
|           |      |                   | Comes less naturally to us |                           |      |           |

# what is the experience of our church?

■ ■ ■ ■ Our church's overall average





# As a church, what is our experience of pastoral care?





problems. (HSG)

(NoE)



# As a church, what is our experience of joy?





# As a church, what is our experience of affirming?





### As a church, what is our experience of self-awareness?

Out of 24 themes, this one ranks number 22 Our church's overall average





## As a church, what is our experience of relevance?

Out of 24 themes, this one ranks number 23

■ ■ ■ Our church's overall average





## As a church, what is our experience of hope?

Out of 24 themes, this one ranks number 24

■ ■ ■ ■ Our church's overall average







#### **Our current challenges**

**Faith** 

Need-oriented Evangelism

hope

relevance

self-awareness

"Opening the front door"



Beyond reasonable doubt, which of the above do you personally need to explore further for the sake of your church?

www.