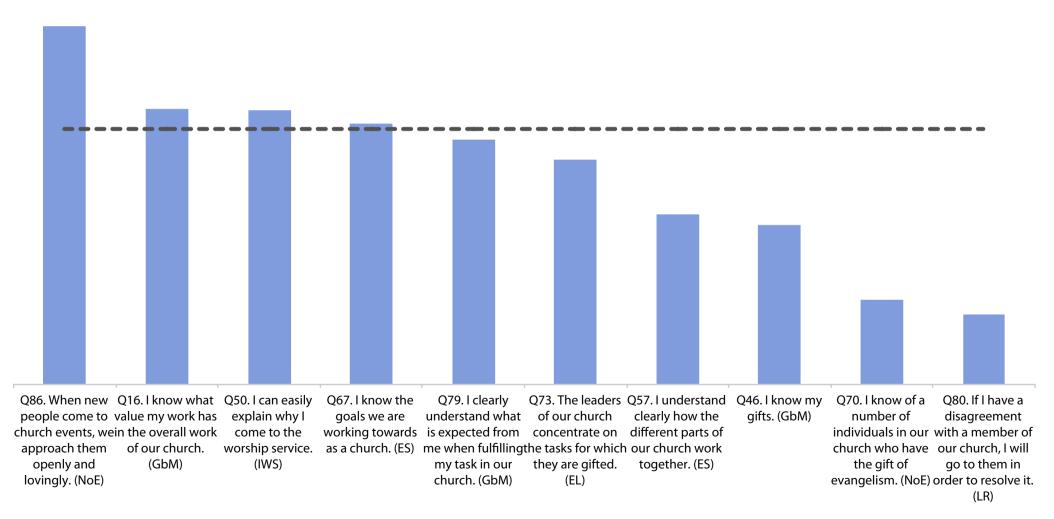

ted             |      |           |
| -3        | 23   | relevance         | •                          |                           | 8    | -1        |
| -6        | 24   | hope              |                            | Evangelism                |      |           |
|           |      |                   | Comes less naturally to us |                           |      |           |

# what is the experience of our church?

■ ■ ■ ■ Our church's overall average





# As a church, what is our experience of pastoral care?





problems. (HSG)

(NoE)



# As a church, what is our experience of joy?





# As a church, what is our experience of affirming?





### As a church, what is our experience of self-awareness?

Out of 24 themes, this one ranks number 22 Our church's overall average





## As a church, what is our experience of relevance?

Out of 24 themes, this one ranks number 23

■ ■ ■ Our church's overall average





## As a church, what is our experience of hope?

Out of 24 themes, this one ranks number 24

■ ■ ■ ■ Our church's overall average







#### **Our current challenges**

**Faith** 

Need-oriented Evangelism

hope

relevance

self-awareness

"Opening the front door"



Beyond reasonable doubt, which of the above do you personally need to explore further for the sake of your church?

www.ncdchurchsurvey.org/cycle-starters