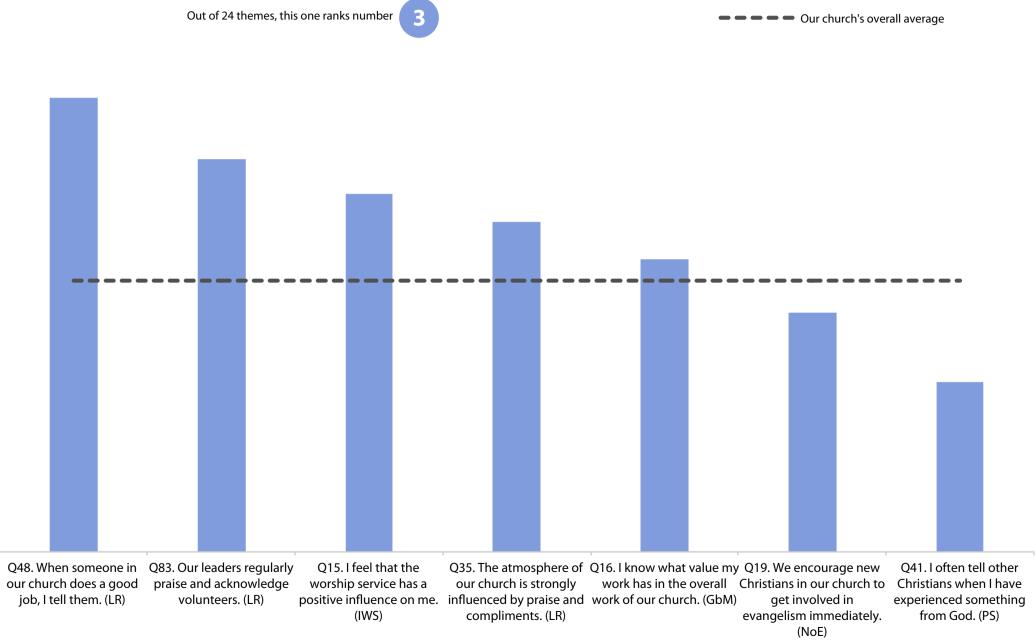

|                           |      |           |
| +2        | 22   | self-awareness    |                            | Need-oriented             |      |           |
| -3        | 23   | relevance         | •                          |                           | 8    | -1        |
| -6        | 24   | hope              |                            | Evangelism                |      |           |
|           |      |                   | Comes less naturally to us |                           |      |           |

# what is the experience of our church?

■ ■ ■ ■ Our church's overall average





# As a church, what is our experience of pastoral care?





problems. (HSG)

(NoE)



# As a church, what is our experience of joy?





# As a church, what is our experience of affirming?





### As a church, what is our experience of self-awareness?

Out of 24 themes, this one ranks number 22 Our church's overall average





## As a church, what is our experience of relevance?

Out of 24 themes, this one ranks number 23

■ ■ ■ Our church's overall average





## As a church, what is our experience of hope?

Out of 24 themes, this one ranks number 24

■ ■ ■ ■ Our church's overall average







#### **Our current challenges**

**Faith** 

Need-oriented Evangelism

hope

relevance

self-awareness

"Opening the front door"



Beyond reasonable doubt, which of the above do you personally need to explore further for the sake of your church?

www.ncdchurchsurvey.org/cycle-starters