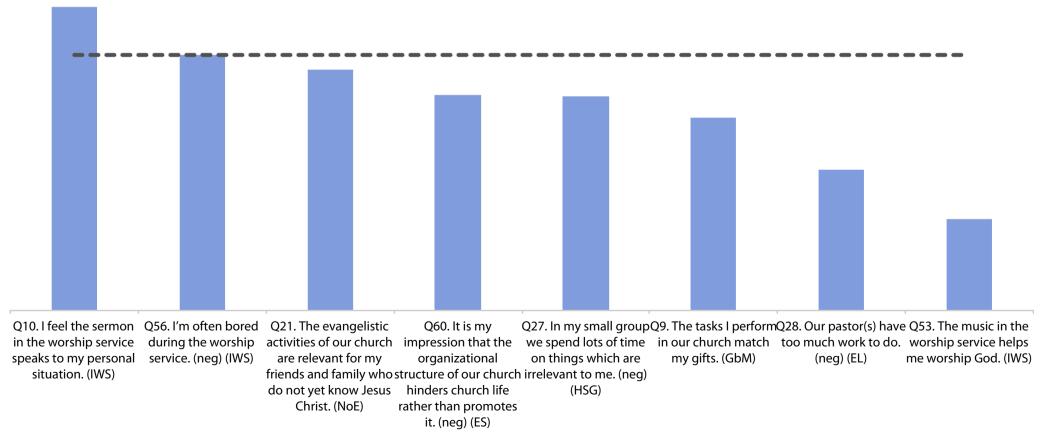

| -1        |
| -6        | 24   | hope              |                            | Evangelism                |      |           |
|           |      |                   | Comes less naturally to us |                           |      |           |

# what is the experience of our church?

■ ■ ■ ■ Our church's overall average





# As a church, what is our experience of pastoral care?





problems. (HSG)

(NoE)



# As a church, what is our experience of joy?





# As a church, what is our experience of affirming?





### As a church, what is our experience of self-awareness?

Out of 24 themes, this one ranks number 22 Our church's overall average





## As a church, what is our experience of relevance?

Out of 24 themes, this one ranks number 23

■ ■ ■ Our church's overall average





## As a church, what is our experience of hope?

Out of 24 themes, this one ranks number 24

■ ■ ■ ■ Our church's overall average







#### **Our current challenges**

**Faith** 

Need-oriented Evangelism

hope

relevance

self-awareness

"Opening the front door"



Beyond reasonable doubt, which of the above do you personally need to explore further for the sake of your church?

www.ncdchurchsurvey.org/cycle-starters