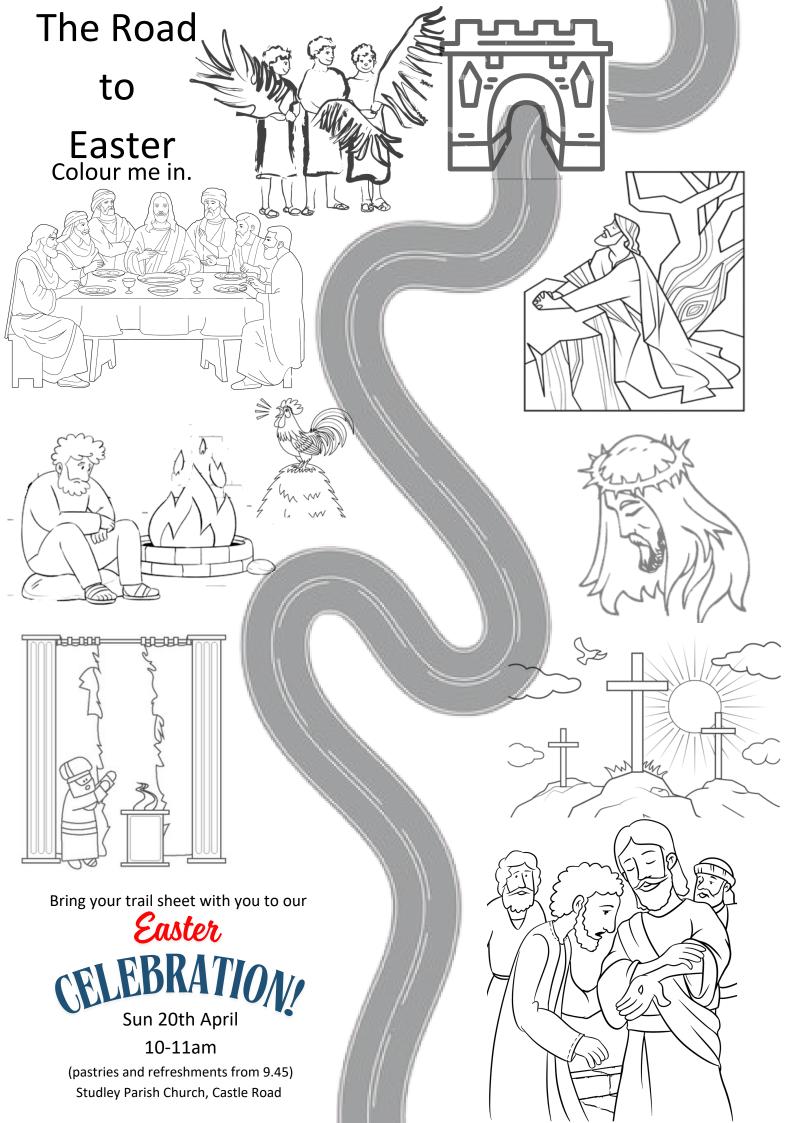

### EASTER TRAIL

Can you find all the eggs on the trail? Collect the letter on each poster. Can you work out the Easter code word?

### 1. Palm Sunday

Find the egg with a leaf on it.

# 2. Jesus 'last supper

Find the egg with bread and wine on it.

## 3. The Garden of Gethsemane

Find the egg with praying hands on it.

#### 4. Peter's Denial

Find the egg with a chicken on it.

Did you see or hear any birds as you searched?

Find the egg with purple cloth on it.

#### 6. Jesus is beaten

Find the egg with stripes on it.

#### 7. Jesus dies

Find the egg with a cross on it.

#### 9. A visit from Jesus

Find the egg with a hand on it.

Who do you think the hand

belongs to?

#### 10. The story continues

Find the egg which is gold and white.

What does this egg make you think of? What was your favourite part of the story?